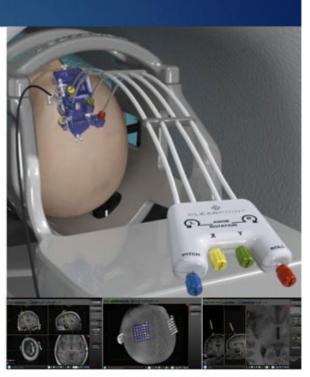

# **ClearPoint® Neuro Navigation System**

Integrated Software, Hardware and Single-Use MRI Safe Devices

# **ClearPoint Procedure Overview**

### **ClearPoint Procedure Overview**

SmartFrame® Trajectory Guide

SmartFrame® Hand Controller

Trajectory Alignment & Device Insertion