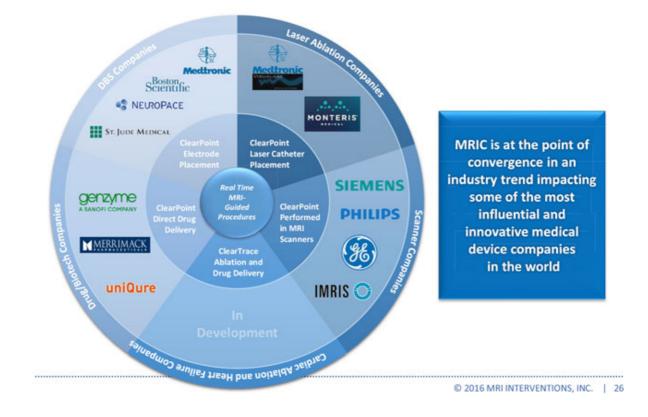

# At the Center of an Emerging Industry Trend

Ticker: MRIC

MRI Interventions, Inc. Irvine, CA

949.900.6833

mriinterventions.com

Transforming minimally invasive neurosurgery by enabling real-time visualization with MRI