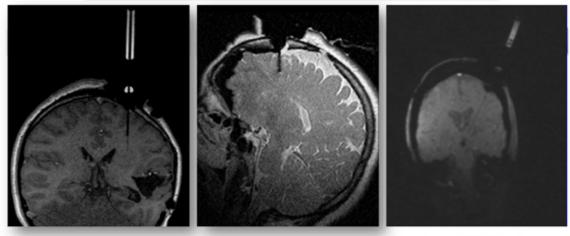

# Martin's Story ClearPoint-Enabled Electrode Placement

# Patient Benefit – Minimally Invasive Procedure

7 days after ClearPoint procedure – Arrow Indicates Surgery Site