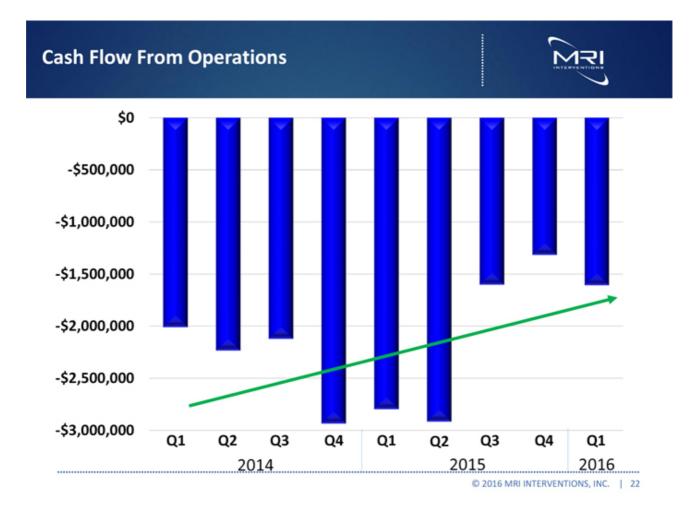

|
| Potential ClearPoint<br>Procedures, Annually <sup>2</sup> | 12,500                       | 28,000                             | 14,500                                            |

# 55,000+ Potential Procedures Per Year

Note: Prevalence and Incidence based on either market research conducted by a third party on behalf of MRI Interventions or research conducted by MRI Interventions of publicly available sources. (1) Responsive neurostimulation device (RNS) (2) Potential Annual ClearPoint Procedures based upon 5% of prevalence and 85% of incidence; Potential Annual ClearPoint Procedures for brain tumors based on market research conducted by a third party on behalf of MRI Interventions. 

# **ClearPoint Consumable Revenues**



 $M \overline{}$ 

# Total Revenue, 2013 - 2015





# Commercial Priorities Driving Adoption of the ClearPoint System



| Increase<br>Utilization   | <ul> <li>Focus on adding surgeons at existing accounts</li> <li>Target high volume sites, including epilepsy and tumor neurosurgeons within each account; gain greater share of their procedures</li> <li>Add Clinical Specialists and sales reps to commercial team; compensate for utilization growth</li> </ul>                                                   |
|---------------------------|-----------------------------------------------------------------------------------------------------------------------------------------------------------------------------------------------------------------------------------------------------------------------------------------------------------------------