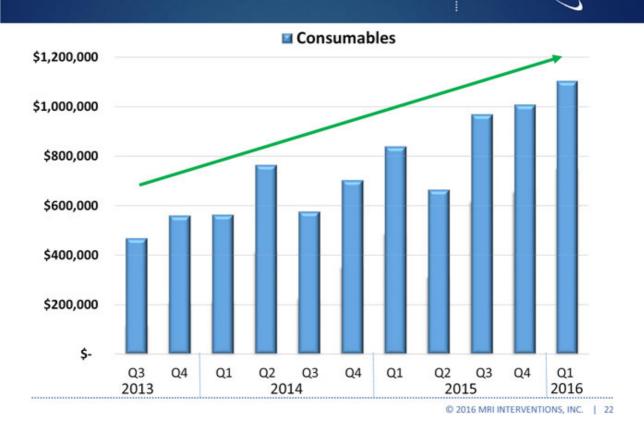

|
| Brain Tumors<br>(GBM)  | 11,000                       | 11,000                                                  | Drug Delivery                               | Clinical Trials – Phase 1 |
| Huntington's           | 30,000                       | 30,000                                                  | Drug Delivery                               | Pre-Clinical              |
| ALS                    | 30,000                       | 30,000                                                  | Drug Delivery                               | Pre-Clinical              |
| Alzheimer's            | 5,400,000                    | 500,000                                                 | DBS                                         | Research                  |

**ClearPoint Consumable Revenues** 



# Total Revenue, 2013 - 2015





# **Commercial Priorities**



| Increase<br>Utilization   | <ul> <li>Focus on adding surgeons at existing accounts</li> <li>Target high volume sites, including epilepsy and tumor neurosurgeons within each account; gain greater share of their procedures</li> <li>Add Clinical Specialists and sales reps to commercial team; compensate for utilization growth</li> </ul>                                                   |
|---------------------------|---------------------------------------------------------------------------------------------------------------------------------------------------------------------------------------------------------------------------------------------------------------------------------------------------------------------------