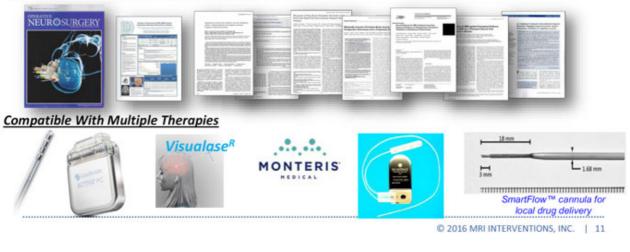

# **ClearPoint Procedure Overview**

<image>

**Drug Delivery**<sup>1</sup>

**Electrode Placement** 

Laser Ablation<sup>2</sup>

(1) Drug Delivery - The SmartFlow<sup>®</sup> cannula received 510(k) clearance for injection of cytarabine, a chemotherapy drug, to the ventricles or removal of CSF from the ventricles during intracranial procedures. Delivery of other therapeutic agents, and delivery of agents to other areas of the brain, using the SmartFlow cannula is investigational.

(2) Laser Ablation - MR Thermometry is an MRI-based functionality available on most MR scanner platforms and it is a feature built into products from several third party vendors. The ClearPoint system enables MRI-guided procedures and allows physicians to use this inherent MR capability during a procedure.