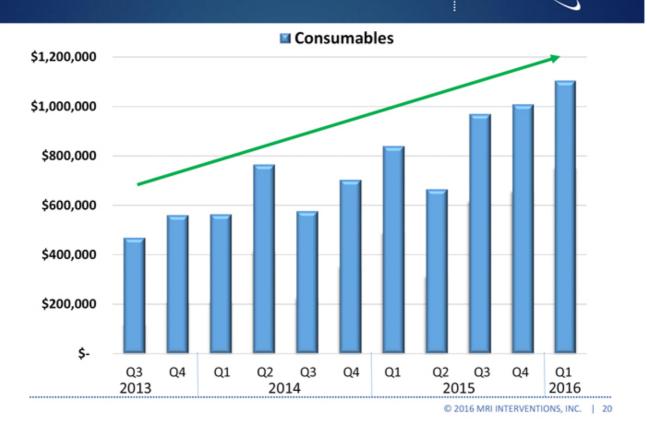

>1</sup> | Biopsy / Laser Ablation /<br>Drug Delivery        |
| Potential ClearPoint<br>Procedures, Annually <sup>2</sup> | 12,500                       | 28,000                             | 14,500                                            |

# 55,000+ Potential Procedures Per Year

Note: Prevalence and Incidence based on either market research conducted by a third party on behalf of MRI Interventions or research conducted by MRI Interventions of publicly available sources. (1) Responsive neurostimulation device (RNS) (2) Potential Annual ClearPoint Procedures based upon 5% of prevalence and 85% of incidence; Potential Annual ClearPoint Procedures for brain tumors based on market research conducted by a third party on behalf of MRI Interventions. 

# **ClearPoint Consumable Revenues**



 $M \overline{}$ 

# Total Revenue, 2013 - 2015





# Commercial Priorities Driving Adoption of the ClearPoint System



| Increase<br>Utilization   | <ul> <li>Focus on adding surgeons at existing accounts</li> <li>Target high volume sites, including epilepsy and tumor neurosurgeons within each account; gain greater share of their procedures</li> <li>Add Clinical Specialists and sales reps to commercial team; compensate for utilization growth</li> </ul>                                                   |
|---------------------------|------------------------------------------------------------------------------------------------------------------------------------------------------------------------------------------------------------------------------------------------------------------