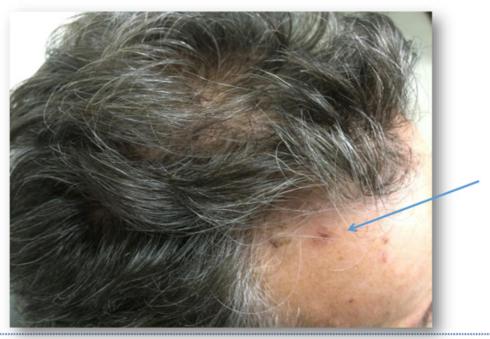

# Patient Benefit – Minimally Invasive Procedure

7 days after ClearPoint procedure – Arrow Indicates Surgery Site