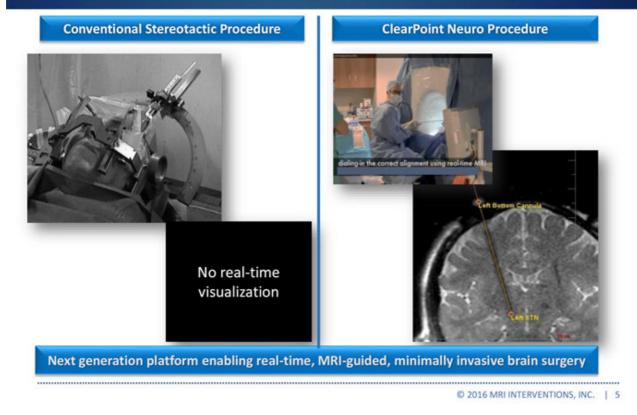

# Without ClearPoint, minimally invasive neuro procedures are performed "blind"

# **ClearPoint® Neuro Navigation System**

Integrated Software, Hardware and Single-Use MRI Safe Devices