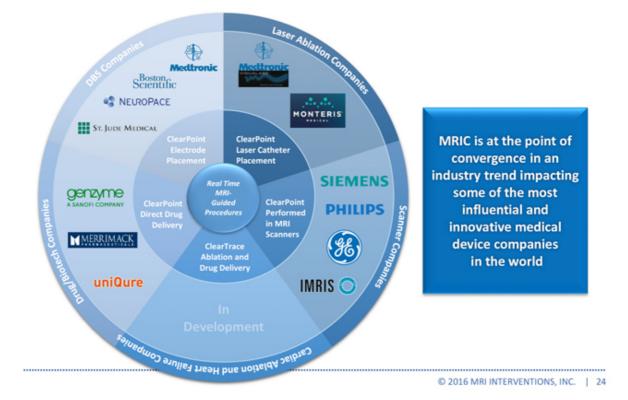

# At the Center of an Emerging Industry Trend

Ticker: MRIC

MRI Interventions, Inc. Irvine, CA

949.900.6833

mriinterventions.com

Transforming minimally invasive neurosurgery by enabling real-time visualization with MRI