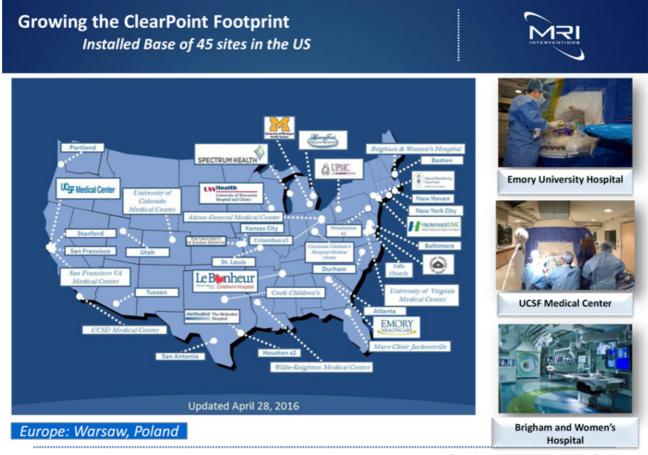

| MRI Interventions Opportunity |  |
|-------------------------------|--|
|                               |  |

| Navigation System                  | <ul> <li>Electrode placement for deep brain stimulation</li> </ul>                                                                                                                                                                                                                                                                                                                                            |
|------------------------------------|---------------------------------------------------------------------------------------------------------------------------------------------------------------------------------------------------------------------------------------------------------------------------------------------------------------------------------------------------------------------------------------------------------------|
| for Neurosurgery                   | Laser Ablation for ablation of epileptic foci or Brain Tumors                                                                                                                                                                                                                                                                                                                                                 |
| Procedures                         | Brain Tumor Biopsy for deep seated tumors                                                                                                                                                                                                                                                                                                                                                                     |
|                                    | Precise Drug Delivery to target lesions                                                                                                                                                                                                                                                                                                                                                                       |
|                                    | Market potential                                                                                                                                                                                                                                                                                                                                                                                              |
| Market Potential                   | <ul> <li>55,000 potential ClearPoint procedures across multiple therapies</li> </ul>                                                                                                                                                                                                                                                                                                                          |
| Focused,<br>Commercial<br>Business | <ul> <li>Focused commercial effort in neurosurgery; FDA/CE cleared products         <ul> <li>Enabling real-time MRI guided surgery; FDA-cleared, CE-marked and 45+<br/>ClearPoint sites</li> <li>Compatible with all major MRI manufacturers; multiple devices</li> <li>Attractive razor/razorblade business model with strong potential</li> <li>Established, proprietary IP position</li> </ul> </li> </ul> |
| Financial Results                  | <ul> <li>Revenue of ~\$1.4 mm in Q1, 2016</li> <li>Focused on reducing operating cash burn</li> <li>Solid gross margins on disposable product (65%+)</li> </ul>                                                                                                                                                                                                                                               |
|                                    | © 2016 MRI INTERVENTIONS, INC.   3                                                                                                                                                                                                                                                                                                                                                                            |
|                                    |                                                                                                                                                                                                                                                                                                                                                                                                               |

# MRI Interventions Opportunity

| Navigation System                  | Electrode placement for deep brain stimulation                                                                                                                                                                                                                                                                                                                                                                |
|------------------------------------|---------------------------------------------------------------------------------------------------------------------------------------------------------------------------------------------------------------------------------------------------------------------------------------------------------------------------------------------------------------------------------------------------------------|
| for Neurosurgery                   | Laser Ablation for ablation of epileptic foci or Brain Tumors                                                                                                                                                                                                                                                                                                                                                 |
| Procedures                         | Brain Tumor Biopsy for deep seated tumors                                                                                                                                                                                                                                                                                                                                                                     |
|                                    | Precise Drug Delivery to target lesions                                                                                                                                                                                                                                                                                                                                                                       |
| Market Potential                   | <ul> <li>Market potential</li> <li>55,000 potential ClearPoint procedures across multiple therapies</li> </ul>                                                                                                                                                                                                                                                                                                |
| Focused,<br>Commercial<br>Business | <ul> <li>Focused commercial effort in neurosurgery; FDA/CE cleared products         <ul> <li>Enabling real-time MRI guided surgery; FDA-cleared, CE-marked and 45+<br/>ClearPoint sites</li> <li>Compatible with all major MRI manufacturers; multiple devices</li> <li>Attractive razor/razorblade business model with strong potential</li> <li>Established, proprietary IP position</li> </ul> </li> </ul> |
| Financial Results                  | <ul> <li>Revenue of ~\$1.4 mm in Q1, 2016</li> <li>Focused on reducing operating cash burn</li> <li>Solid gross margins on disposable product (65%+)</li> </ul>                                                                                                                                                                                                                                               |
|                                    | © 2016 MRI INTERVENTIONS, INC.   3                                                                                                                                                                                                                                                                                                                                                                            |