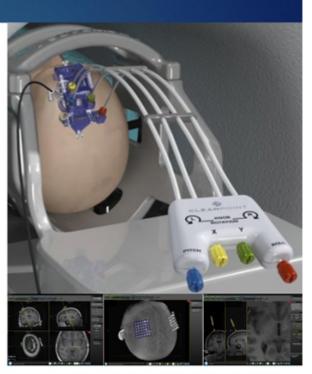

# **ClearPoint® Neuro Navigation System**

Integrated Software, Hardware and Single-Use MRI Safe Devices

# **ClearPoint Procedure Overview**

### **ClearPoint Procedure Overview**

SmartFrame® Trajectory Guide

SmartFrame® Hand Controller

Trajectory Alignment & Device Insertion