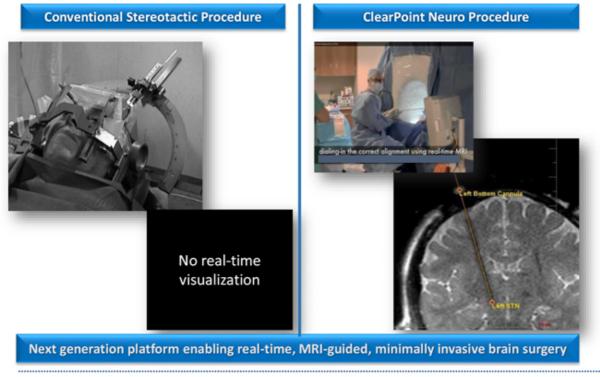

# Without ClearPoint, minimally invasive neuro procedures are performed "blind"

### The ClearPoint Difference

| With ClearPoint                                                  | Without ClearPoint (Stereotactic)                                                |
|------------------------------------------------------------------|----------------------------------------------------------------------------------|
| Direct, high resolution visualization; Performed in an MRI Suite | No direct visualization; Performed in an operating room                          |
| Highly accurate, based on real time images                       | Accuracy to target based only on prior images                                    |
| Patient may be under general anesthesia <sup>(1)</sup>           | Patient may be awake for own brain surgery <sup>(1)</sup>                        |
| MRI only procedure - One procedure, one place                    | May require OR and MRI for same procedure (laser ablation)                       |
| Patient stays in one location                                    | No need to transfer patient from OR to MRI in middle of laser ablation procedure |
| Real time observation of drug diffusion                          | Drug diffusion estimated based on algorithm                                      |