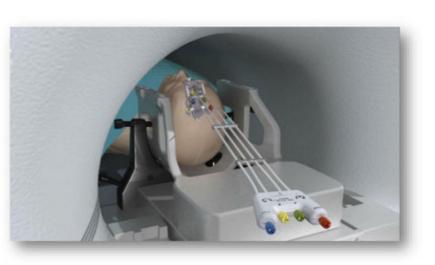

# Without ClearPoint, minimally invasive neuro procedures are performed "blind"

# **ClearPoint® Neuro Navigation System**

Integrated Software, Hardware and Single-Use MRI Safe Devices

# **ClearPoint Procedure Overview**

### **ClearPoint Procedure Overview**

SmartFrame® Trajectory Guide

SmartFrame® Hand Controller

Trajectory Alignment & Device Insertion