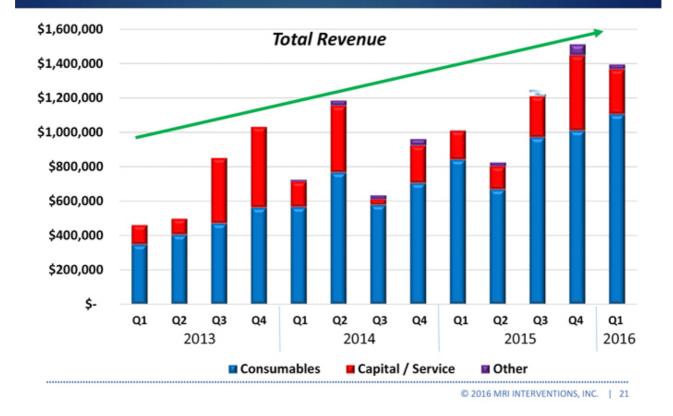

ry        |
| Potential ClearPoint<br>Procedures, Annually <sup>2</sup> | 12,500                       | 28,000                             | 14,500                                            |

# 55,000+ Potential Procedures Per Year

Note: Prevalence and Incidence based on either market research conducted by a third party on behalf of MRI Interventions or research conducted by MRI Interventions of publicly available sources. (1) Responsive neurostimulation device (RNS) (2) Potential Annual ClearPoint Procedures based upon 5% of prevalence and 85% of incidence; Potential Annual ClearPoint Procedures for brain tumors based on market research conducted by a third party on behalf of MRI Interventions. 

# **ClearPoint Consumable Revenues**



 $M \overline{}$ 

# Total Revenue, 2013 - 2015





# Commercial Priorities Driving Adoption of the ClearPoint System



| Increase<br>Utilization   | <ul> <li>Focus on adding surgeons at existing accounts</li> <li>Target high volume sites, including epilepsy and tumor neurosurgeons within each account; gain greater share of their procedures</li> <li>Add Clinical Specialists and sales reps to commercial team; compensate for utilization growth</li> </ul>                                                   |
|---------------------------|---------------------------------------------------------------------------------------------------------------------------------------------------------------------------------------------------------------------------------------------------------------------------------------------------------------------