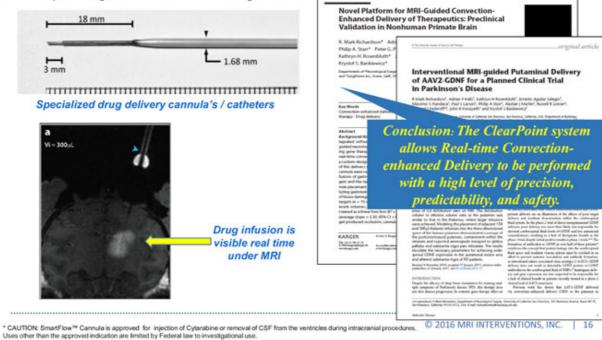

# **ClearPoint Procedure Overview**

<image>

**Drug Delivery**<sup>1</sup>

**Electrode Placement** 

Laser Ablation<sup>2</sup>

(1) Drug Delivery - The SmartFlow<sup>®</sup> cannula received 510(k) clearance for injection of cytarabine, a chemotherapy drug, to the ventricles or removal of CSF from the ventricles during intracranial procedures. Delivery of other therapeutic agents, and delivery of agents to other areas of the brain, using the SmartFlow cannula is investigational.

### ClearPoint's Use in Drug Delivery Seven Programs Underway Now...

#### Major Challenges in Delivering Drugs to the Brain

- Blood brain barrier blocks systemic delivery of almost all drugs 98% of small molecules
  - Direct injection without ClearPoint is blind, so target is frequently missed
  - Neopharm Trial 51% of 572 catheters failed to meet all positioning criteria (did not use ClearPoint)

#### Major Benefits of Drug Delivery with ClearPoint

- Excellent accuracy of delivery, combined with real time MRI visualization, provides confidence that drug is being delivered at target
- For short infusion times, drug delivery and diffusion can be visualized with real-time MRI

### Current Trials:

| Voyager | AAV2-hAADC for Parkinson's disease<br>– Phase 1 Study at UCSF<br>- Initial sponsorship by Michael J. Fox<br>Foundation    | CANENCY NOT | IL13 for Brain Tumor<br>- Phase 1 study at the NIH                    |
|---------|---------------------------------------------------------------------------------------------------------------------------|-------------|-----------------------------------------------------------------------|
| uniQure | AAV2-GDNF for Parkinson's disease<br>– Phase 1 Study at the NIH                                                           | ()          | Radio Immunotherapy for Brain Tumor<br>– Phase 1 Study at MSK         |
|         | MDNA55 for Recurrence or Progression of<br>Glioblastoma<br>- Preparing Phase 2                                            | MIRRIMACK   | Nanoliposomal Irinotecan for Brain Tumor –<br>- Phase 1 Study at UCSF |
|         | Human Parthenogenetic Stem Cell-Derived<br>Neural Stem Cells for Parkinson's disease<br>- Pre-clinical leading to Phase 1 |             |                                                                       |

### **ClearPoint Drug Delivery**

Research Ingranded To 2010 Accepted of the statutes of the state

- MR visualization of neuro target
- · MR-guided placement of catheter
- Therapeutic agent delivered under MR-guidance\*