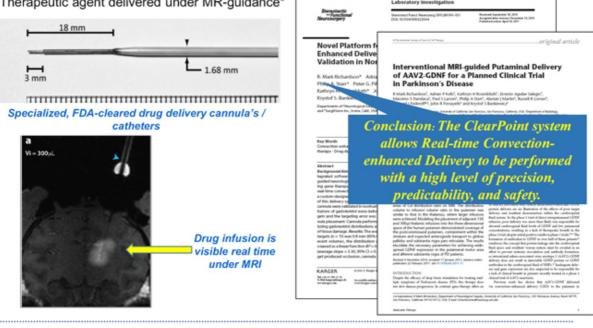

#### Major Benefits of Drug Delivery with ClearPoint

- Excellent accuracy of delivery, combined with real time MRI visualization, provides confidence that drug is being delivered at target
- For short infusion times, drug delivery and diffusion can be visualized with real-time MRI

### **ClearPoint Drug Delivery**

Research Ingranded To 2010 Accepted of the statutes of the state

- MR visualization of neuro target
- · MR-guided placement of catheter
- Therapeutic agent delivered under MR-guidance\*