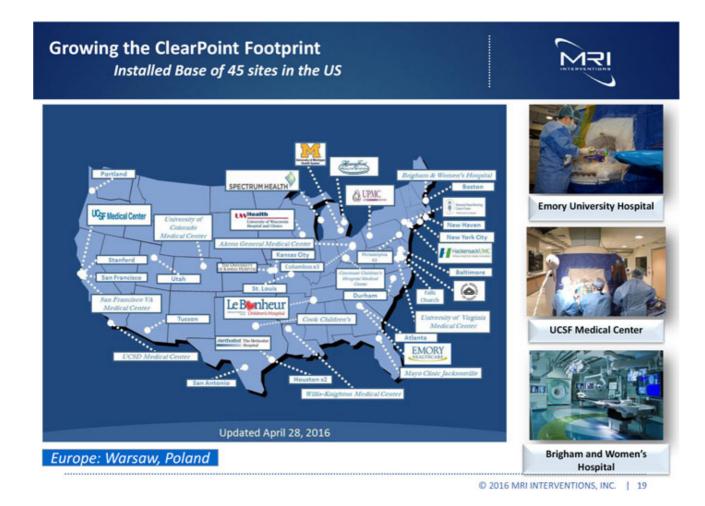

ce in 2010, the FDA requested a warning within ClearPoint's Instructions for Use based on the lack of data with respect to deep brain stimulation (DBS) procedures. The warning states that the ClearPoint system, alone, should not be used to guide a DBS lead to a specific brain target and that final placement of DBS leads requires physiological recordings to confirm that they are located in the correct brain target and functioning as intended.



### **BUSINESS MODEL - RAZOR / RAZORBLADE**

- ClearPoint Hardware/Software: \$100,000 \$150,000 ASP
- ClearPoint Disposables: \$7,500 (average) ASP per procedure with potentially strong margins
- Recurring revenue from the sale of disposables
- Procedures covered by existing inpatient DRG reimbursement codes



© 2016 MRI INTERVENTIONS, INC. | 18



# **ClearPoint US Market Opportunity**



|                                                           | <u>Parkinson's</u>           | <u>Epilepsy</u>                    | <u>Brain Tumors</u>                               |
|-----------------------------------------------------------|------------------------------|------------------------------------|---------------------------------------------------|
| Total Prevalence (US)                                     | 1,500,000                    | 2,200,000                          | 80,000 (annual diagnosis)                         |
| Prevalence – Drug Treatment<br>Resistant (DTR)            | 125,000                      | 264,000                            |                                                   |
| Incidence – DTR