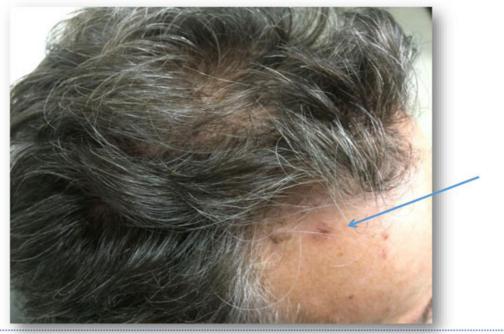

# Patient Benefit – Minimally Invasive Procedure

7 days after ClearPoint procedure – Arrow Indicates Surgery Site