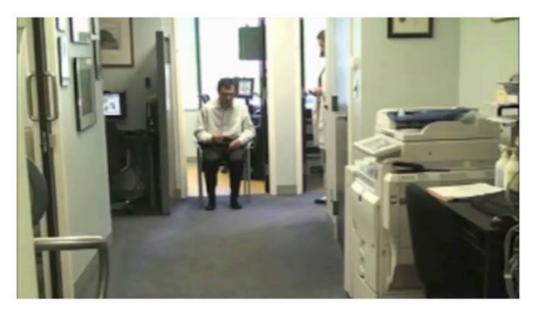

# Martin's Story ClearPoint-Enabled Electrode Placement

# Patient Benefit – Minimally Invasive Procedure

7 days after ClearPoint procedure – Arrow Indicates Surgery Site