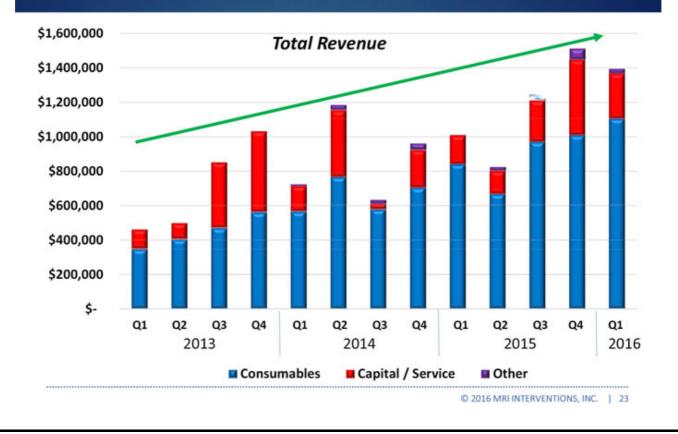

000                       | 11,000                                                  | Drug Delivery                               | Clinical Trials – Phase 1 |
| Huntington's           | 30,000                       | 30,000                                                  | Drug Delivery                               | Pre-Clinical              |
| ALS                    | 30,000                       | 30,000                                                  | Drug Delivery                               | Pre-Clinical              |
| Alzheimer's            | 5,400,000                    | 500,000                                                 | DBS                                         | Research                  |

**ClearPoint Consumable Revenues** 



# Total Revenue, 2013 - 2015





# **Commercial Priorities**



| Increase<br>Utilization   | <ul> <li>Focus on adding surgeons at existing accounts</li> <li>Target high volume sites, including epilepsy and tumor neurosurgeons within each account; gain greater share of their procedures</li> <li>Add Clinical Specialists and sales reps to commercial team; compensate for utilization growth</li> </ul>                                                   |
|---------------------------|-----------------------------------------------------------------------------------------------------------------------------------------------------------------------------------------------------------------------------------------------------------------------------------------------------------------------------------------------------------