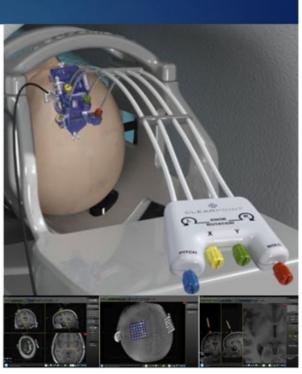

# **ClearPoint® Neuro Navigation System**

Integrated Software, Hardware and Single-Use MRI Safe Devices

# **ClearPoint Procedure Overview**

### **ClearPoint Procedure Overview**

SmartFrame® Trajectory Guide

SmartFrame® Hand Controller

Trajectory Alignment & Device Insertion